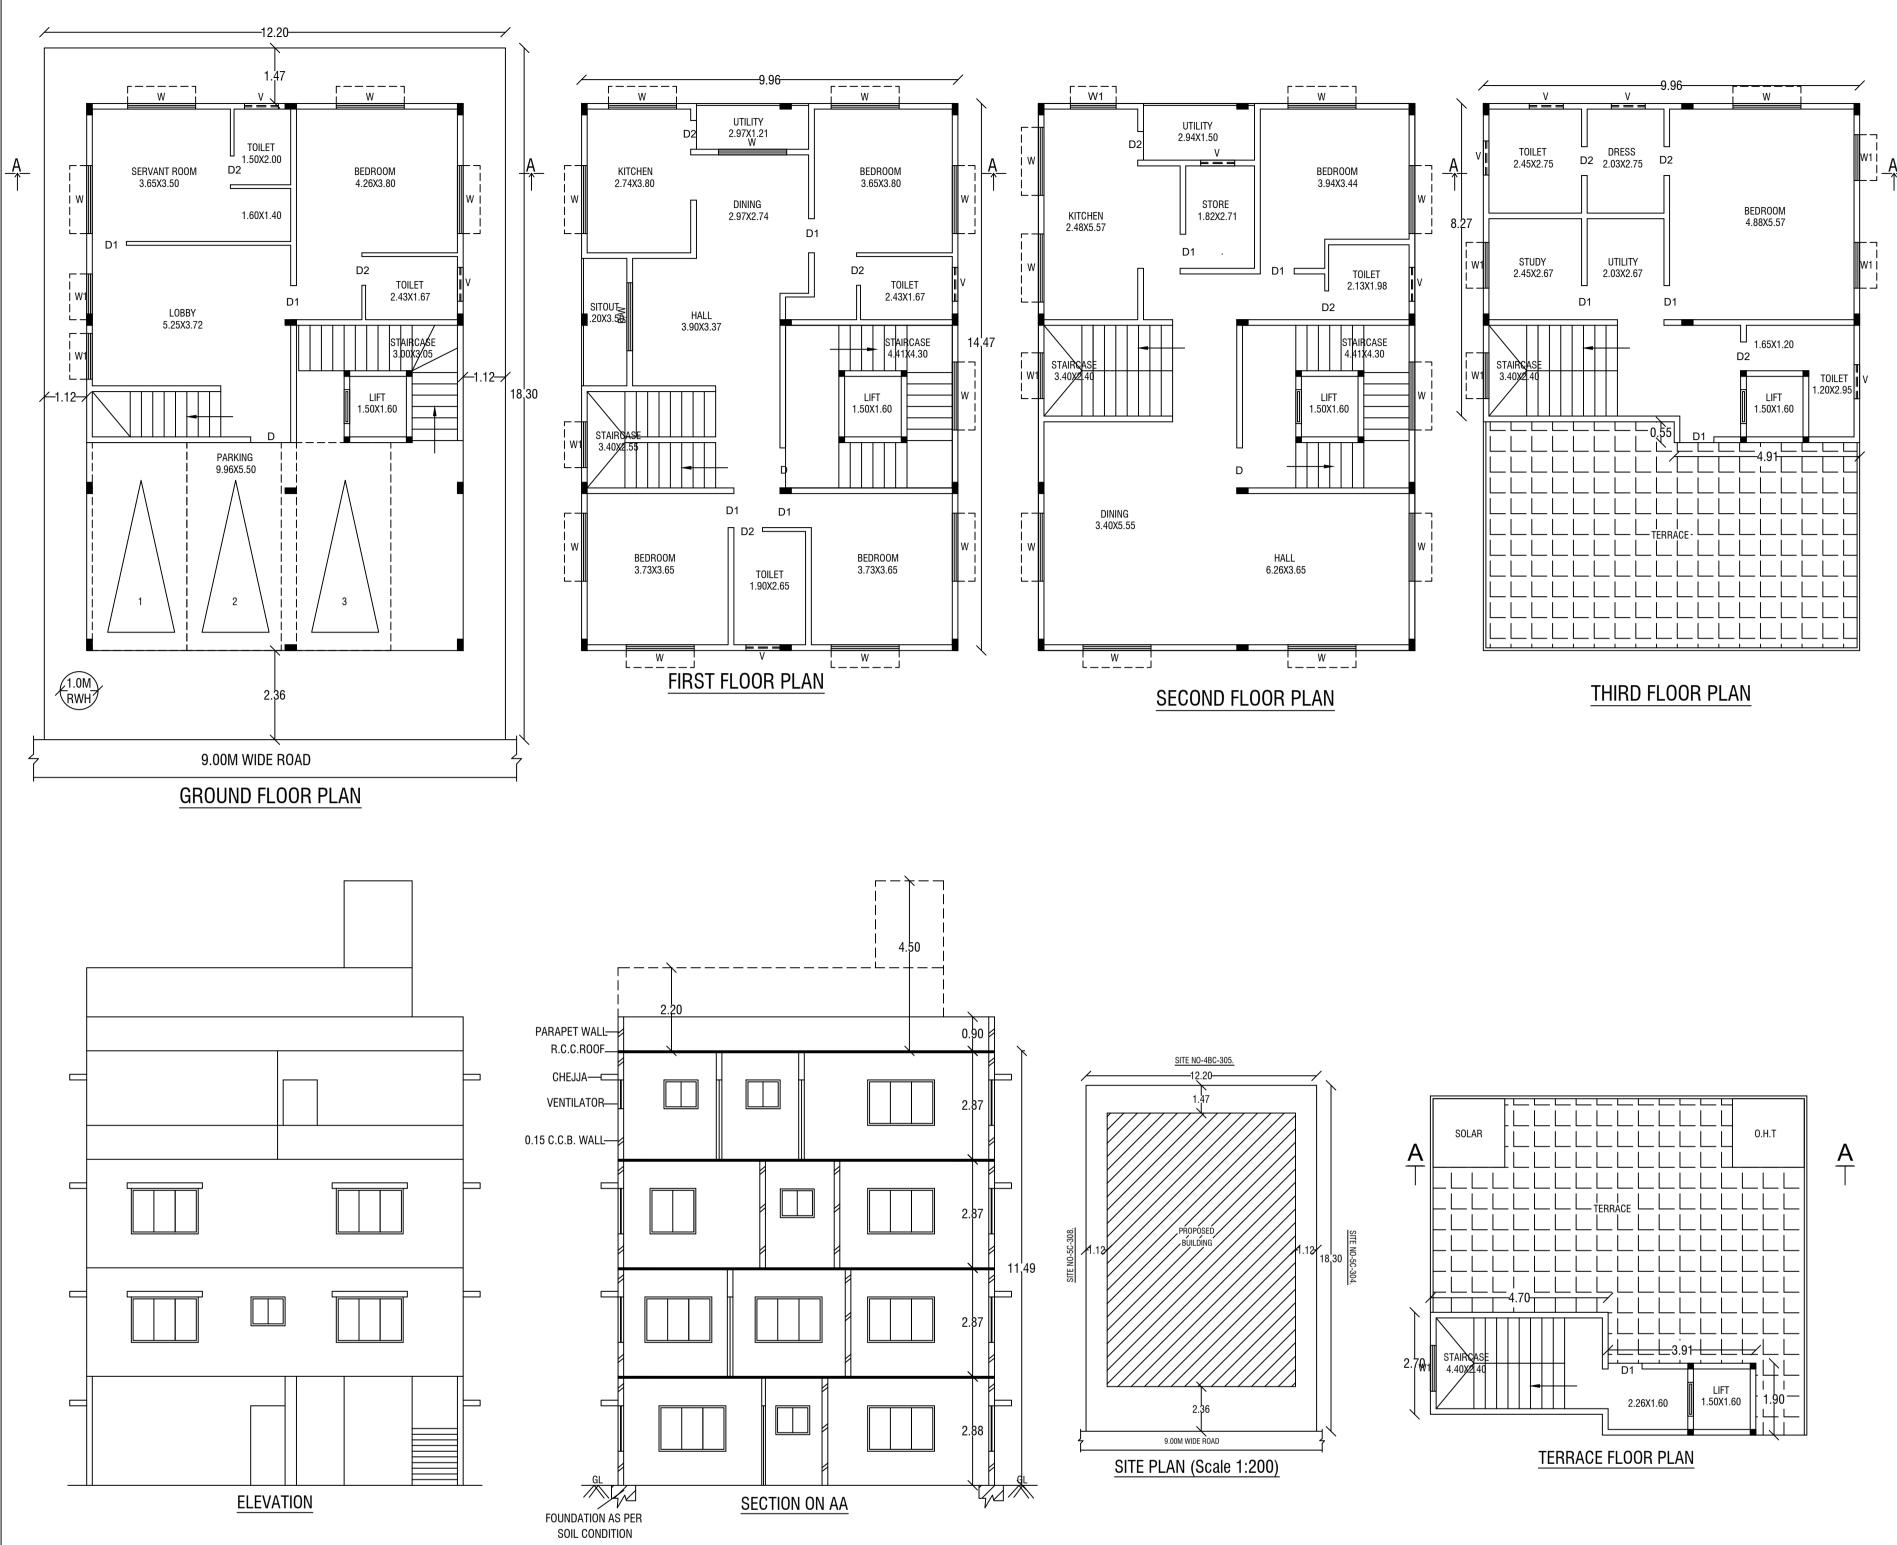

## Block :A (RESI)

| Floor<br>Name                        | Total Built<br>Up Area |           | Deduction | ns (Area in | Sq.mt.) |         | Proposed<br>FAR Area<br>(Sq.mt.) | FAR Area   Total FAR<br>(Sg.mt.)   Area |    |
|--------------------------------------|------------------------|-----------|-----------|-------------|---------|---------|----------------------------------|-----------------------------------------|----|
|                                      | (Sq.mt.)               | StairCase | Lift      |             |         | Parking | Resi.                            | (Sq.mt.)                                |    |
|                                      | 22.60                  | 20.20     | 0.00      | 2.40        | 0.00    | 0.00    | 0.00                             | 0.00                                    | 00 |
| Third Floor                          | 86.56                  | 0.00      |           | 0.00        | 8.16    | 0.00    | 76.00                            | 76.00                                   | 00 |
| Second<br>Floor                      | 144.12                 | 0.00      | 2.40      | 0.00        | 27.12   | 0.00    | 114.60                           | 114.60                                  | 01 |
| First Floor                          | 144.12                 | 0.00      | 2.40      | 0.00        | 27.63   | 0.00    | 114.09                           | 114.09                                  | 00 |
| Ground<br>Floor                      | 144.13                 | 0.00      | 2.40      |             | 7.33    | 57.25   | 77.15                            | 77.15                                   | 01 |
| Total:                               | 541.53                 | 20.20     | 9.60      | 2.40        | 70.24   | 57.25   | 381.84                           |                                         | 02 |
| Total<br>Number of<br>Same<br>Blocks | 1                      |           |           |             |         |         |                                  |                                         |    |
| Total:                               | 541.53                 | 20.20     | 9.60      | 2.40        | 70.24   | 57.25   | 381.84                           | 381.84                                  | 02 |

# UnitBUA Table for Block :A (RESI)

| _ |                      |         |              |              |             |              |                 |  |  |
|---|----------------------|---------|--------------|--------------|-------------|--------------|-----------------|--|--|
|   | FLOOR                | Name    | UnitBUA Type | UnitBUA Area | Carpet Area | No. of Rooms | No. of Tenement |  |  |
|   | THIRD FLOOR<br>PLAN  | SPLIT 2 | FLAT         | 0.00         | 0.00        | 6            | 0               |  |  |
|   | FIRST FLOOR<br>PLAN  | SPLIT 1 | FLAT         | 0.00         | 0.00        | 10           | 0               |  |  |
|   | SECOND<br>FLOOR PLAN | SPLIT 2 | FLAT         | 190.60       | 190.60      | 7            | 1               |  |  |
|   | GROUND<br>FLOOR PLAN | SPLIT 1 | FLAT         | 191.24       | 191.24      | 5            | 1               |  |  |
|   | Total:               | -       | -            | 381.84       | 381.84      | 28           | 2               |  |  |

### FAR & Tenement Details

| Block           | No. of<br>Same Bldg | Total Built<br>Up Area |           | Deduction | ns (Area in S   | Sq.mt.) |         | Proposed<br>FAR Area<br>(Sq.mt.) | Total FAR<br>Area | Tnmt (No.) |
|-----------------|---------------------|------------------------|-----------|-----------|-----------------|---------|---------|----------------------------------|-------------------|------------|
|                 | Game blog           | (Sq.mt.)               | StairCase | Lift      | Lift<br>Machine | Void    | Parking | Resi.                            | (Sq.mt.)          |            |
| A (RESI)        | 1                   | 541.53                 | 20.20     | 9.60      | 2.40            | 70.24   | 57.25   | 381.84                           | 381.84            | 02         |
| Grand<br>Total: | 1                   | 541.53                 | 20.20     | 9.60      | 2.40            | 70.24   | 57.25   | 381.84                           | 381.84            | 2.00       |