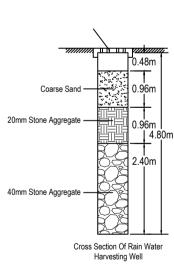

14. The building shall be constructed under the supervision of a registered structural engineer. 15.On completion of foundation or footings before erection of walls on the foundation and in the of columnar structure before erecting the columns "COMMENCEMENT CERTIFICATE" shall 16.Drinking water supplied by BWSSB should not be used for the construction activity of the b 17. The applicant shall ensure that the Rain Water Harvesting Structures are provided & maint good repair for storage of water for non potable purposes or recharge of ground water at all t having a minimum total capacity mentioned in the Bye-law 32(a).